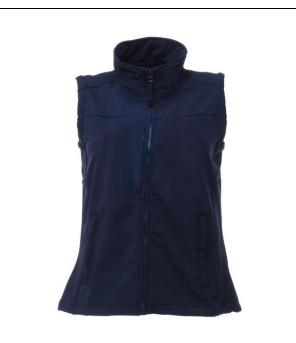

## Flux Bodywarmer

#### **Fabric Information.**

- Warmed backed woven stretch softshell fabric
- Wind resistant
- Durable water repellent finish
- Super soft handle
- Quick drying fabric
- Lightweight and easy to wear

## **Special Features**

- 2 zipped lower pockets and 1 zipped chest pocket
- Shaped fit (Women's Only)